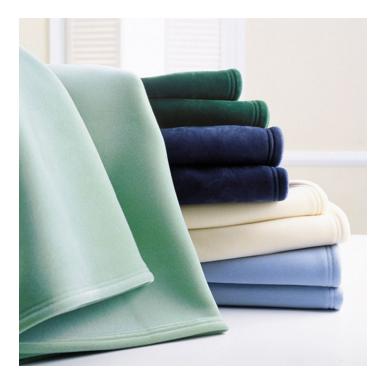

# Vellux<sup>®</sup> Classic Blanket

the industry's most trusted blanket for over 40 years

The velvety soft blanket your guests know by name. For over forty years, Vellux<sup>®</sup> has remained America's most trusted blanket! The Vellux<sup>®</sup> Classic blanket provides warmth without the weight for year round comfort. Constructed from 100% Nylon Flock, this cozy blanket insulates and retains heat, allowing you to lower your thermostat. Vellux<sup>®</sup> Classic blankets retain there softness and appearance after each wash and do not pill, mat, or shed. Reduced drying times save money, energy, and time through the product life cycle.

#### Vellux<sup>®</sup> Classic Blanket

- 100% Nylon flocked blanket
- Terylene provides excellent durability, tensile strength and dimensional stability
- Double-needle 1" hem on all four sides
- Does not pill, mat, or shed
- Hypo-allergenic
- Is an excellent thermal component in triple sheet hotel bedding.
- Machine wash and dry, easy care