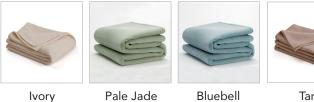

s most trusted blanket for over 40 years

#### Vellux<sup>®</sup> Classic Blanket

- 100% Nylon flocked blanket
- Terylene provides excellent durability, tensile strength and dimensional stability
- Double-needle 1" hem on all four sides
- Does not pill, mat, or shed
- Hypo-allergenic
- Is an excellent thermal component in triple sheet hotel bedding.
- Machine wash and dry, easy care

| Size (in.) |           | Weight (lbs.) | Case Pack |
|------------|-----------|---------------|-----------|
| Twin       | 66 x 90"  | 2.03          | 4         |
| Twin/Full  | 72 x 90"  | 2.24          | 4         |
| Full       | 80 x 90"  | 2.51          | 4         |
| Queen      | 90 x 90"  | 2.82          | 4         |
| King       | 108 x 90" | 3.40          | 4         |



#### Pastels (#V3604):



### Deeps (#R3604):





Navy





Cranberry

Hunter Green

Graphite





Bluebell

Tan