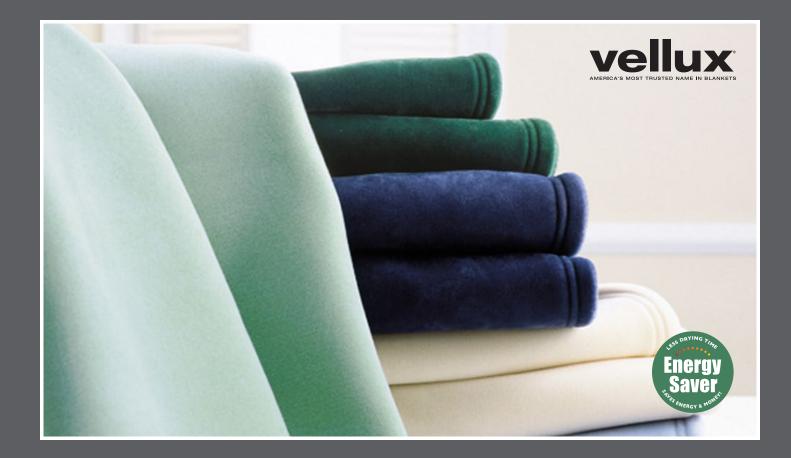

# Vellux<sup>®</sup> Classic Blanket

the industry's most trusted blanket for over 40 years

The velvety soft blanket your guests know by name. For over forty years, Vellux<sup>®</sup> has remained America's most trusted blanket! The Vellux<sup>®</sup> Classic blanket provides warmth without the weight for year round comfort. Constructed from 100% Nylon Flock, this cozy blanket insulates and retains heat, allowing you to lower your thermostat. Vellux<sup>®</sup> Classic blankets retain there softness and appearance after each wash and do not pill, mat, or shed. Reduced drying times save money, energy, and time through the product life cycle.

#### Vellux<sup>®</sup> Classic Blanket

- 100% Nylon flocked blanket
- Terylene provides excellent durability, tensile strength and dimensional stability
- Double-needle 1" hem on all four sides
- Does not pill, mat, or shed
- Hypo-allergenic
- Is an excellent thermal component in triple sheet hotel bedding.
- Machine wash and dry, easy care