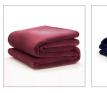

for over 40 years

#### Vellux<sup>®</sup> Classic Blanket

- 100% Nylon flocked blanket
- Terylene provides excellent durability, tensile strength and dimensional stability
- Double-needle 1" hem on all four sides
- Does not pill, mat, or shed
- Hypo-allergenic
- Is an excellent thermal component in triple sheet hotel bedding.
- Machine wash and dry, easy care

| Size (in.) |           | Weight (lbs.) | Case Pack |
|------------|-----------|---------------|-----------|
| Twin       | 66 x 90"  | 2.03          | 4         |
| Twin/Full  | 72 x 90"  | 2.24          | 4         |
| Full       | 80 x 90"  | 2.51          | 4         |
| Queen      | 90 x 90"  | 2.82          | 4         |
| King       | 108 x 90" | 3.40          | 4         |



#### Pastels (#V3604):



### Deeps (#R3604):





Navy





Cranberry

Hunter Green

Graphite





Bluebell

Tan